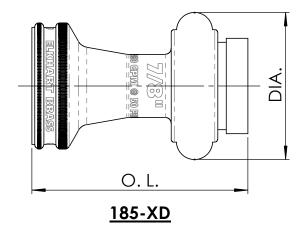

| DIMENSIONAL TABLE |                              |                   |              |                              |                        |                  |
|-------------------|------------------------------|-------------------|--------------|------------------------------|------------------------|------------------|
| MODEL             | TYPE                         | DISCHARGE<br>DIA. | (IN INCHES)  |                              |                        |                  |
|                   |                              |                   | BASE<br>SIZE | OVERALL<br>LENGTH<br>(O. L.) | OVERALL<br>DIA. (DIA.) | WEIGHT<br>(LBS.) |
| 185-XD            | SINGLE<br>SMOOTH<br>BORE TIP | 7/8"              | 1.5          | 4.50                         | 3.19                   | 0.96             |
|                   |                              | 15/16"            |              |                              |                        | 0.94             |
|                   |                              | 1"                |              |                              |                        | 0.97             |
|                   |                              | 1-1/16"           |              |                              |                        | 0.94             |
|                   |                              | 1-1/8"            |              |                              |                        | 0.95             |
|                   |                              | 1-3/16"           |              |                              |                        | 0.92             |
|                   |                              | 1-1/4"            |              |                              |                        | 0.88             |

185-XD (DIMENSIONAL) PAGE 1 OF 1 08/09/2017

DIMENSIONAL DRAWING